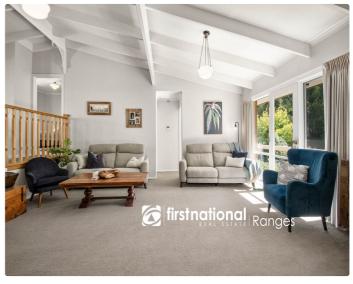

With an ever-popular open plan design for the kitchen / meals / living room being the hub of the home with double glass doors opening to the amazing covered outdoor living area. It s just like having another room that connects you to the level fenced backyard.

Vaulted ceilings with light colour toning s and huge picture windows really bring the outside vistas of mother nature into the home. A quiet morning coffee on the sun soaked front verandah, could be your ideal start to the day.