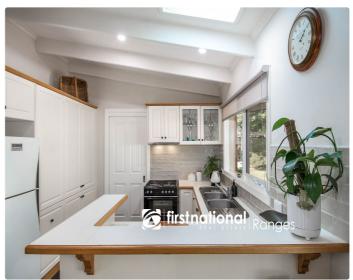

With an ever-popular open plan design for the kitchen / meals / living room being the hub of the home with double glass doors opening to the amazing covered outdoor living area. It s just like having another room that connects you to the level fenced backyard.