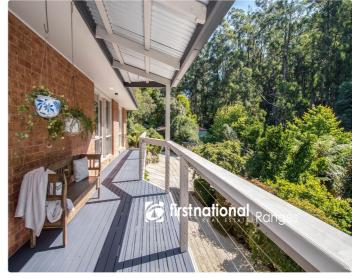

With an ever-popular open plan design for the kitchen / meals / living room being the hub of the home with double glass doors opening to the amazing covered outdoor living area. It s just like having another room that connects you to the level fenced backyard.

Vaulted ceilings with light colour toning s and huge picture windows really bring the outside vistas of mother nature into the home. A quiet morning coffee on the sun soaked front verandah, could be your ideal start to the day.