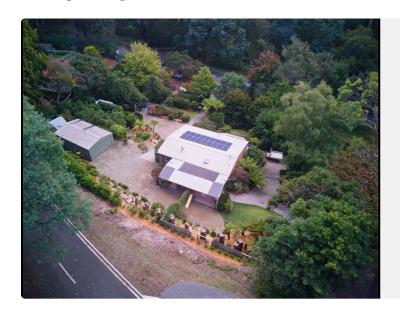

### **Property Details**

234 Monbulk Road, MONBULK

A PRIVATE � ACRE GARDEN WONDERLAND

UNDER CONTRACT -

Air Conditioning

Split System Air Conditioni ng

Secluded from the street and via a long sweeping driveway, you are literally entering into your own world of mature gardens, open lawns and parking a plenty. Standing proud is a perfectly maintained FOUR bedroom, brick veneer family home that now invites new owners to enjoy that true �hills� lifestyle.

Stepping outside the grounds are amazing (3,196 sqm) with a good sized garage / workshop, double garage size brick storeroom, three driveways for all those extra vehicles, trailer, caravan and or boat etc. Plus, practical paved areas around the home for ease of access and great kids play spaces for them to enjoy and the dog to run.