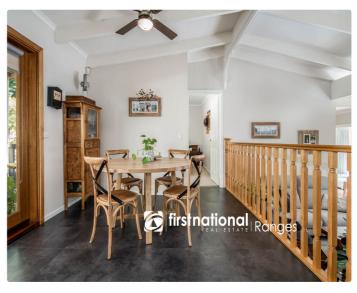

With an ever-popular open plan design for the kitchen / meals / living room being the hub of the home with double glass doors opening to the amazing covered outdoor living area. It s just like having another room that connects you to the level fenced backyard.

Vaulted ceilings with light colour toning s and huge picture windows really bring the outside vistas of mother nature into the home. A quiet morning coffee on the sun soaked front verandah, could be your ideal start to the day.