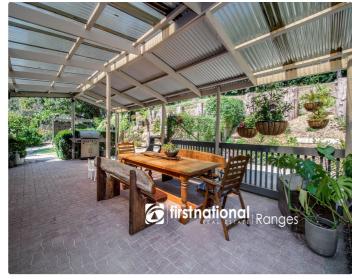

With an ever-popular open plan design for the kitchen / meals / living room being the hub of the home with double glass doors opening to the amazing covered outdoor living area. It s just like having another room that connects you to the level fenced backyard.

Stepping outside the grounds are amazing (3,196 sqm) with a good sized garage / workshop, double garage size brick storeroom, three driveways for all those extra vehicles, trailer, caravan and or boat etc. Plus, practical paved areas around the home for ease of access and great kids play spaces for them to enjoy and the dog to run.