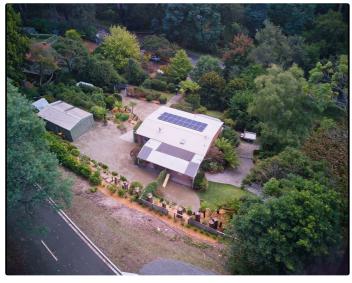

### **Property Details**

234 Monbulk Road, MONBULK

A PRIVATE � ACRE GARDEN WONDERLAND

UNDER CONTRACT -

Air Conditioning

Split System Air Conditioni ng

Secluded from the street and via a long sweeping driveway, you are literally entering into your own world of mature gardens, open lawns and parking a plenty. Standing proud is a perfectly maintained FOUR bedroom, brick veneer family home that now invites new owners to enjoy that true �hills� lifestyle.

Stepping outside the grounds are amazing (3,196 sqm) with a good sized garage / workshop, double garage size brick storeroom, three driveways for all those extra vehicles, trailer, caravan and or boat etc. Plus, practical paved areas around the home for ease of access and great kids play spaces for them to enjoy and the dog to run.