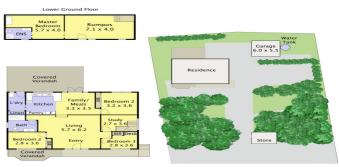

### **Property Details**

234 Monbulk Road, MONBULK

A PRIVATE � ACRE GARDEN WONDERLAND

UNDER CONTRACT -

Air Conditioning

Split System Air Conditioni ng

Secluded from the street and via a long sweeping driveway, you are literally entering into your own world of mature gardens, open lawns and parking a plenty. Standing proud is a perfectly maintained FOUR bedroom, brick veneer family home that now invites new owners to enjoy that true �hills� lifestyle.

With an ever-popular open plan design for the kitchen / meals / living room being the hub of the home with double glass doors opening to the amazing covered outdoor living area. It s just like having another room that connects you to the level fenced backyard.

Stepping outside the grounds are amazing (3,196 sqm) with a good sized garage / workshop, double garage size brick storeroom, three driveways for all those extra vehicles, trailer, caravan and or boat etc. Plus, practical paved areas around the home for ease of access and great kids play spaces for them to enjoy and the dog to run.