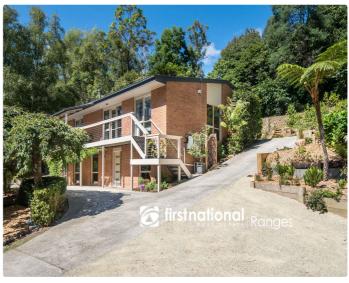

### **Property Details**

234 Monbulk Road, MONBULK

A PRIVATE � ACRE GARDEN WONDERLAND

UNDER CONTRACT -

Air Conditioning

Split System Air Conditioni ng

Secluded from the street and via a long sweeping driveway, you are literally entering into your own world of mature gardens, open lawns and parking a plenty. Standing proud is a perfectly maintained FOUR bedroom, brick veneer family home that now invites new owners to enjoy that true �hills� lifestyle.

With an ever-popular open plan design for the kitchen / meals / living room being the hub of the home with double glass doors opening to the amazing covered outdoor living area. It s just like having another room that connects you to the level fenced backyard.

Vaulted ceilings with light colour toning s and huge picture windows really bring the outside vistas of mother nature into the home. A quiet morning coffee on the sun soaked front verandah, could be your ideal start to the day.

Stepping outside the grounds are amazing (3,196 sqm) with a good sized garage / workshop, double garage size brick storeroom, three driveways for all those extra vehicles, trailer, caravan and or boat etc. Plus, practical paved areas around the home for ease of access and great kids play spaces for them to enjoy and the dog to run.